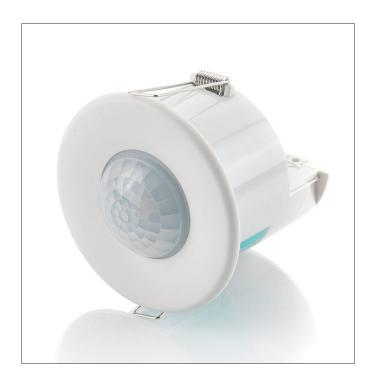

# VITP7-EBDMR | Mid range, flush mounted, ceiling, PIR

#### **Key Product Features:**

- Low profile design
- RI45 connection
- Can be flush or surface mounted
- Infrared programmable