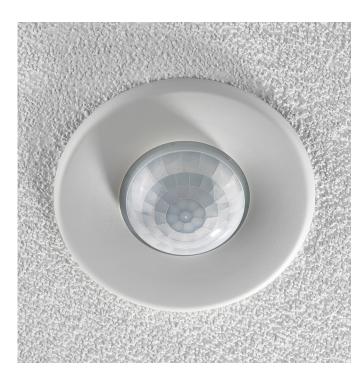

#### **Key Product Features:**

- Low profile design
- RI45 connection
- Can be flush or surface mounted
- Infrared programmable