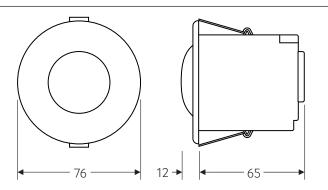

# VITP7-EBDMR | Mid range, flush mounted, ceiling, PIR

# presence detector





The connection to the controllers is made via an easy EBS-PC RJ45 plug and socket cable arrangement.

The unit takes low power from the controllers and are SELV environment safe.

The majority of the logic of control is setup within the simple setup of the Vitesse Plus controllers but minimal configurations of time-outs and target light levels can be programmed using infra-red signals via the UNLCDHS LCD handset.

#### **Key Product Features:**

- Low profile design
- RI45 connection
- Can be flush or surface mounted
- Infrared programmable



#### Dimensions (mm)



## **Detection pattern**



high (sensitivity low

## **Technical Data**

| Part Code                    | VITP7-EBDMR                    |
|------------------------------|--------------------------------|
| Weight                       | 0.100kg                        |
| Supply voltage DC            | 12 VDC                         |
| Working temperature range °C | -10 to 35°C                    |
| Humidity                     | 5 to 95% non-condensing        |
| Material (casing)            | Flame retardant ABS and PC/ABS |
| IP rating                    | 40                             |
| Compliance (€                | EMC-2014/30/EU                 |

#### **Accessories and Associated Products**

| Part Nu | ımber   | Description                                         |
|------