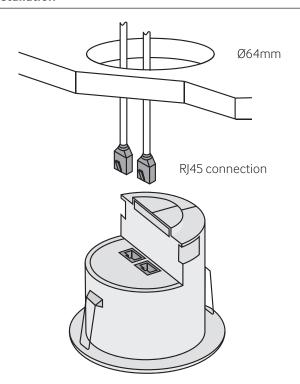

# presence detector

The connection to the controllers is made via an easy EBS-PC RJ45 plug and socket cable arrangement.

The unit takes low power from the controllers and are SELV environment safe.

The majority of the logic of control is setup within the simple setup of the Vitesse Plus controllers but minimal configurations of time-outs and target light levels can be programmed using infra-red signals via the UNLCDHS LCD handset.

#### **Key Product Features:**

- Low profile design
- RI45 connection
- Can be flush or surface mounted
- Infrared programmable

## Installation

**CP Electronics** A Business unit of Legrand Electric Limited, Brent Crescent, London NW10 7XR, UK t. +44 (0)333 900 0671 info@cpelectronics.co.uk

www.cpelectronics.co.uk

connect with us 🔰 in 📑 🔛